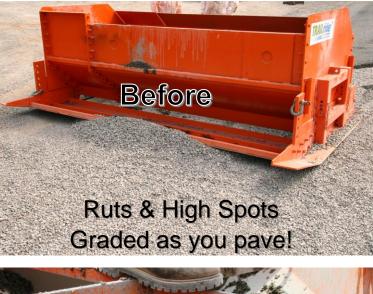

## Pre-Screed Feature of the TrailRider Paver

The TrailRider<sup>™</sup> slipform paver makes placing pervious concrete easy and fast. Subgrade imperfections from truck ruts to inadvertent grade flaws are wiped out just ahead of placement for excellent grade and concrete volume control Evolution Pervious & Paving Resources 503-932-0157 California 415-852-0368 www.evolutionpervious.com

While not designed to finish grade your base rock it is an excellent tool to remove ruts and other base imperfections before placing the pavement.