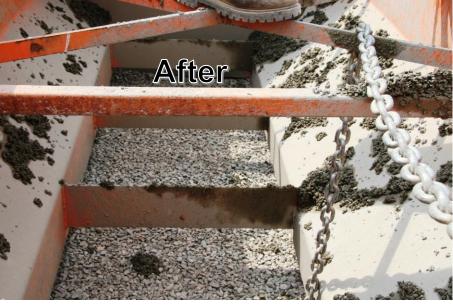

## Pre-Screed Feature of the TrailRider Paver

The TrailRider<sup>™</sup> slipform paver makes placing pervious concrete easy and fast. Subgrade imperfections from truck ruts to inadvertent grade flaws are wiped out just ahead of placement for excellent grade and concrete volume control Evolution Pervious & Paving Resources 503-932-0157 California 415-852-0368 www.evolutionpervious.com

While not designed to finish grade your base rock it is an excellent tool to remove ruts and other base imperfections before placing the pavement.